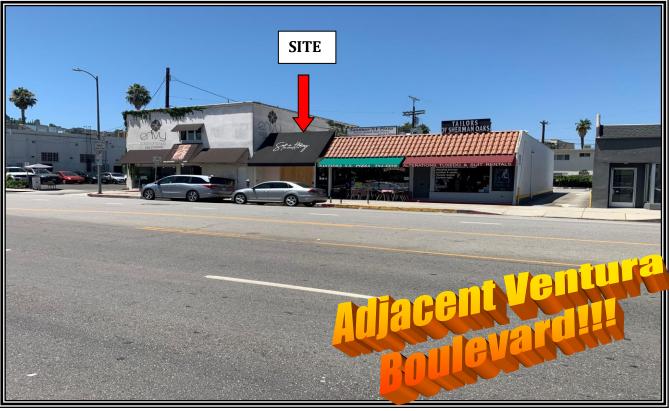

## Prime Retail Storefront Space for Lease 4317 WOODMAN AVENUE

**LOCATION:** 4317 Woodman Avenue, Sherman Oaks, Ca 91423

**SIZE:** 1,000 +/- square feet

**RENTAL RATE:** \$4,000.00 per month, MG

**AVAILABLE:** Thirty (30) Days

**PARKING:** Three (3) reserved spaces along with ample street

parking available

**COMMENTS:** \* Nice business environment in prime Sherman Oaks

\* Large windowed storefront

\* Easy access to the 101 freeway

\* Many area amenities in walking distance

\* Excellent high-end demographics

\* Ideal front and rear access

\* Do Not Disturb Tenant!!!